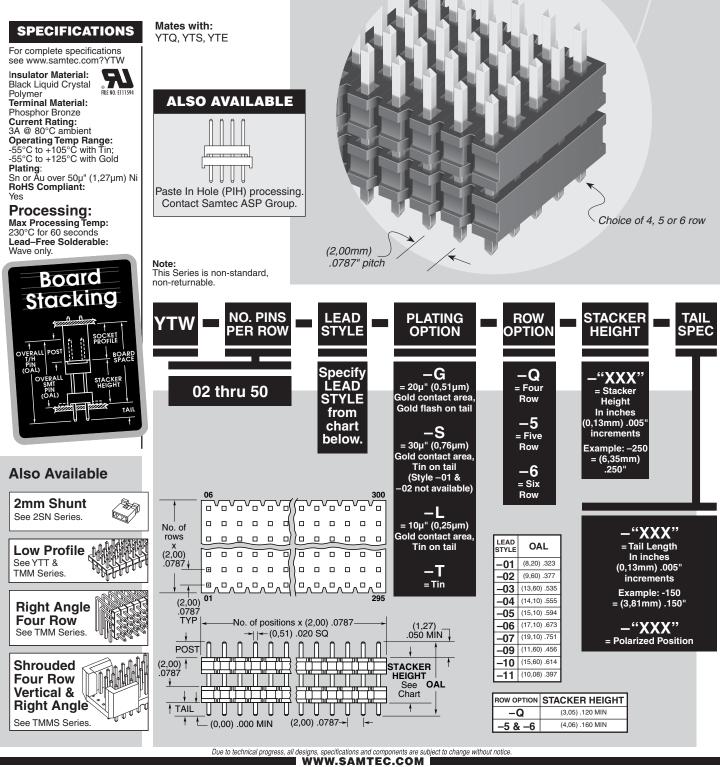

## 2mm HI-DENSITY STACKER YTW SERIES

SAMTEC USA • Tel: 1:800-SAMTEC-9 or 812-944-6733 • Fax: 812-948-503
Samtec Sulcon VALLEY • Fit 408-395-5900 • Fax: 408-395-1520
SAMTEC UK • Tel: 01236 739292 • Fax: 01236 727113